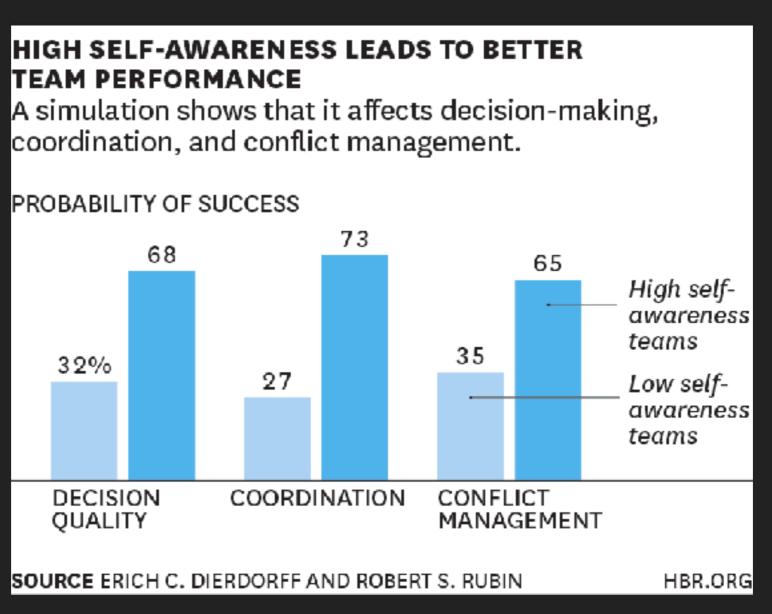

#### **SELF-AWARENESS**

- The science
- The story
- Symptoms
- How to improve

A 2014 STUDY OF 22 META-ANALYSES (CONTAINING OVER 357,000 PEOPLE) FOUND AN AVERAGE CORRELATION OF .29 BETWEEN SELF-EVALUATIONS AND OBJECTIVE ASSESSMENTS (A CORRELATION OF 1.0 WOULD INDICATE TOTAL ACCURACY). AND THE CORRELATION WAS EVEN LOWER FOR WORK-RELATED SKILLS.