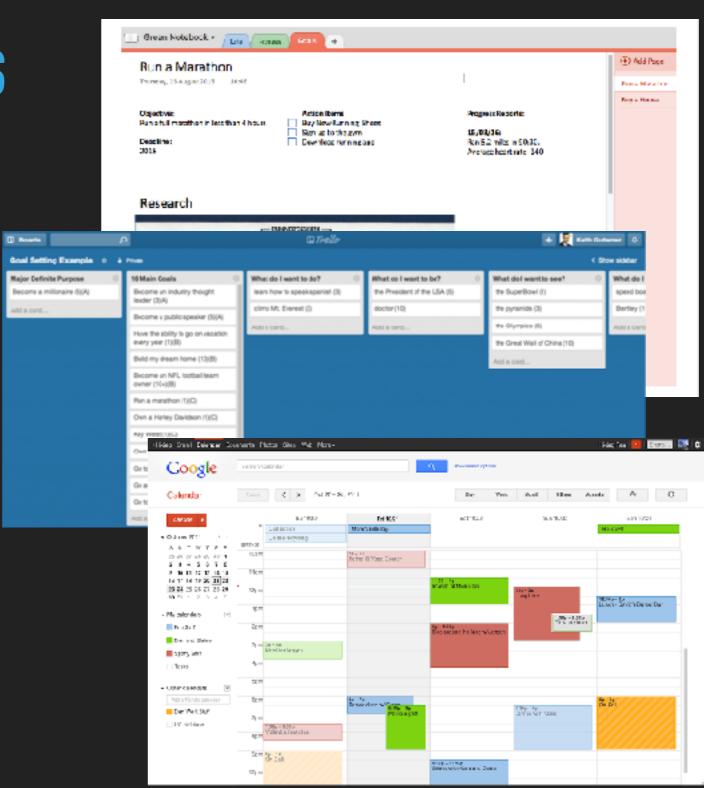

#### STRATEGIES GAINING SELF-AWARENESS

- Write down your goals, plans, and priorities
- Take psychometric tests
- Ask trusted friends and peers
- Get feedback at work

#### GOAL, PLANS, AND PRIORITIES

- Writing the before (what I want to do)
- Writing the after (what am I accomplishing)
- Self-promotion that doesn't feel icky.
- Write it down. Review often.